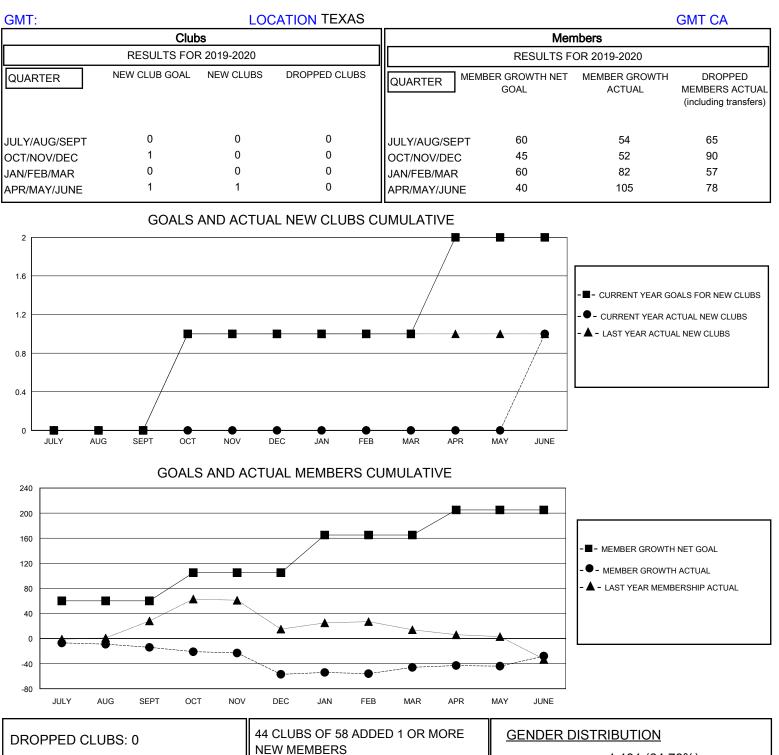

## MONTHLY MEMBERSHIP PROGRESS REPORT

District 2 X1

Results as of: 6/30/2020

| 44 CLUBS OF 58 ADDED 1 OR MORE | GENDER DISTRIBUTION           |                                                                                 |                                                                                                                                                                                                                                            |
|--------------------------------|-------------------------------|---------------------------------------------------------------------------------|--------------------------------------------------------------------------------------------------------------------------------------------------------------------------------------------------------------------------------------------|
|                                | MALE                          | 1,131 (64.78%)                                                                  |                                                                                                                                                                                                                                            |
| 4                              | FEMALE                        | 615 (35.22%)                                                                    |                                                                                                                                                                                                                                            |
|                                |                               |                                                                                 |                                                                                                                                                                                                                                            |
|                                | TOTAL FAMILY UNIT MEMBERS     |                                                                                 | 288                                                                                                                                                                                                                                        |
| MEMBERSHIP DATA                | FAMILY MEMBERS PAYING HALF 14 |                                                                                 | 110                                                                                                                                                                                                                                        |
|                                |                               |                                                                                 | 148                                                                                                                                                                                                                                        |
|                                |                               |                                                                                 |                                                                                                                                                                                                                                            |
|                                | NEW MEMBERS                   | NEW MEMBERS MALE FEMALE CLICK HERE FOR CUMULATIVE MEMBERSHIP DATA FAMILY MEMBER | NEW MEMBERS       MALE       1,131 (64.78%)         MALE       1,131 (64.78%)         FEMALE       615 (35.22%)         CLICK HERE FOR CUMULATIVE       TOTAL FAMILY UNIT MEMBERS         MEMBERSHIP DATA       FAMILY MEMBERS PAYING HALF |